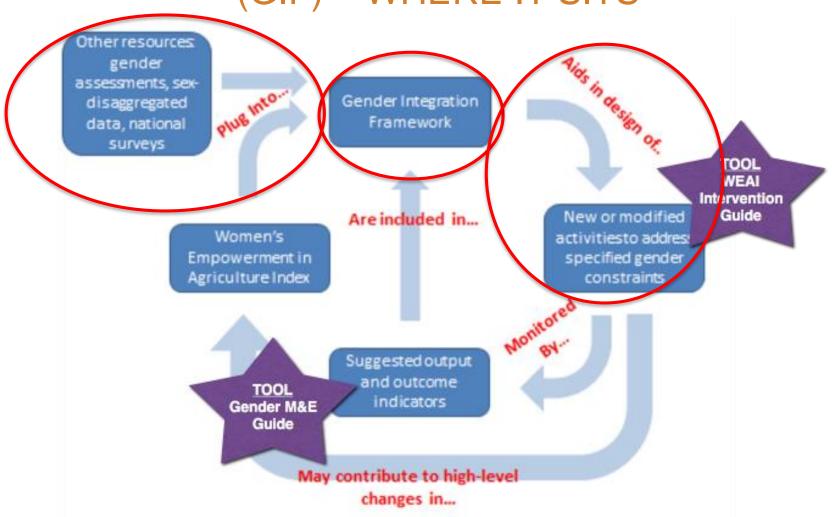

## THE GENDER INTEGRATION FRAMEWORK (GIF) – WHERE IT SITS

## THE GENDER INTEGRATION FRAMEWORK (GIF) – WHAT IT DOES

- Focuses on the 7 domains of women's empowerment in agriculture.
- Is a conversation guide to examine and prioritize:
  - The current status of different domains of empowerment
  - What activities exist in programming
  - What activities are needed in programming
  - What activities to do going forward
  - How to measure progress

#### WAYS TO USE THE GIF

- Document/Make a narrative of what your programs do regarding gender integration and women's empowerment
- Prioritize different gendered issues and approaches
- Outline for a gender analysis
- Checklist for gender integration in PADs
- Create an action plan & modify an activity's work plans to incorporate efforts to advance gender equality women's empowerment in GIF domains
- Missions/Activities articulate and measure progress along a theory of change to advance gender equality and women's empowerment in GIF domains
- Learning at different levels (project/activity, country, Feed the Future)