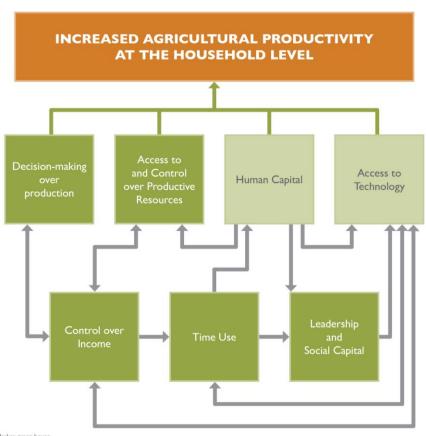

## BETWEEN DOMAINS OF WOMEN'S EMPOWERMENT AND AGRICULTURAL PRODUCTIVITY

NOTE: WEAI domains are indicated in the darker green boxes.